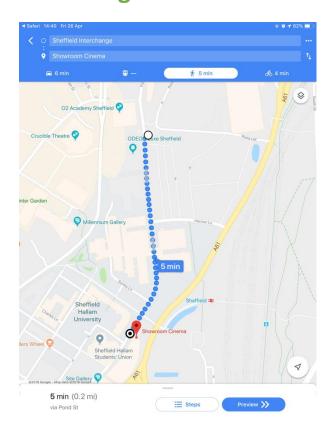

## Where can I find this cinema?

It is opposite the train station and near Sheffield Hallam University. It is a short walk from the bus interchange.