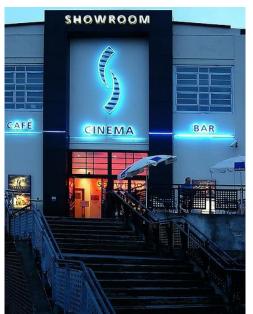

## ShowroomSheffield ONLY Deaf Friendly Cinema

Every Monday is Subtitle Monday, where the cinema shows subtitled films. We also have a volunteer deaf person - BSL and oral - to meet and greet you in the afternoon and evening every Monday!

## Where can I find this cinema?

It is opposite the train station and near Sheffield Hallam University. It is a short walk from the bus interchange.